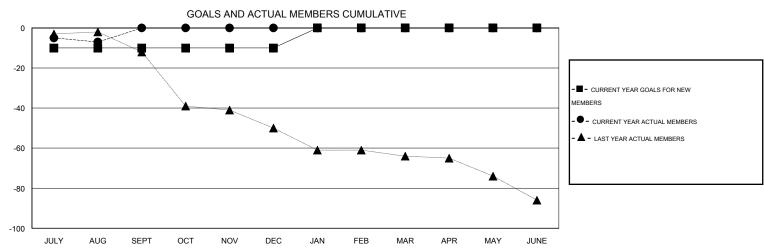

## GOALS AND ACTUAL NEW CLUBS CUMULATIVE

| DROPPED CLUBS: 0  DROPPED MEMBERS                                                                          | 3 CLUBS OF 24 ADDED 1 OR MORE<br>NEW MEMBERS | GENDER DISTRIBUTION  MALE 384 (76.49%)  FEMALE 118 (23.51%) |                |  |
|------------------------------------------------------------------------------------------------------------|----------------------------------------------|-------------------------------------------------------------|----------------|--|
| DECEASED         3           CLUB CANCELLED         0           OTHER         8           TOTAL         11 | CLICK HERE FOR HEALTH ASSESSMENT DATA        | FAMILY UNIT MEMBERS HEAD OF HOUSEHOLD NON-HEAD OF HOUSEHOLD | 78<br>38<br>40 |  |